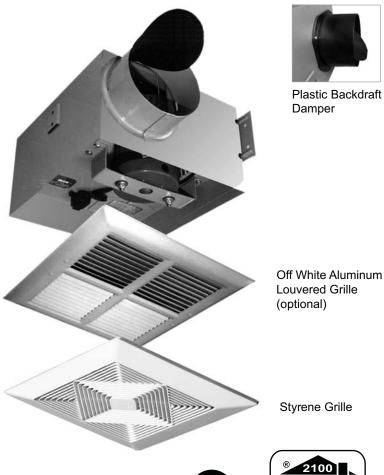

Plastic Backdraft Damper

**RS-90-2 FAN DATA** 

## Standard

- Plastic snap-in grille
- Plastic backdraft damper or metal collar with neoprene damper
- Mounting bracket

## **Optional**:

- Aluminum backdraft damper
- Off white aluminum grille
- 3 position toggle switch (on/off/on)

790 Rowntree Dairy Road, Woodbridge, ON Canada L4L 5V3 • Tel: 905-851-6701 • Fax: 905-851-8376 www.reversomatic.com · info@www.reversomatic.com