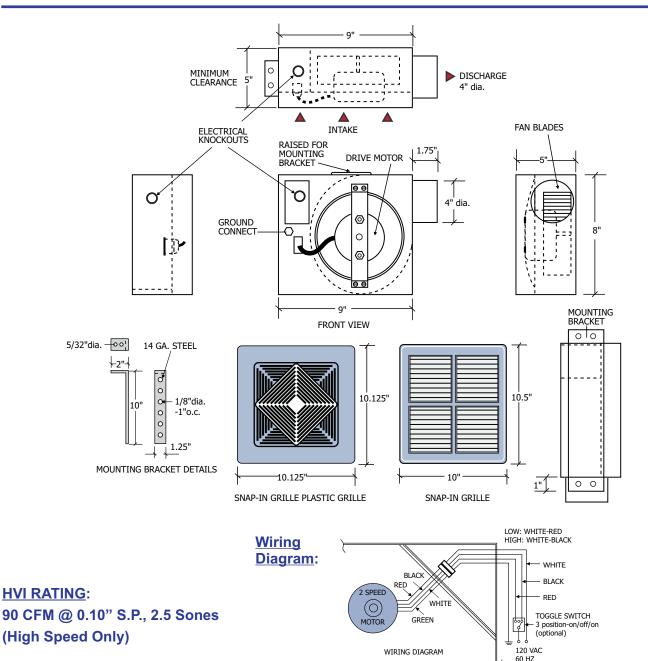

Plastic Backdraft Damper

**RS-90-2 FAN DATA** 

#### **FAN DATA**

| MODEL   | MOTOR 12 | CUBIC FEET PER MINUTE |      |      |      |      |      |      |      |      | SONE |        |
|---------|----------|-----------------------|------|------|------|------|------|------|------|------|------|--------|
| RS-90-2 | RPM      | AMPS                  | S.P. | 0.00 | 0.05 | 0.10 | 0.15 | 0.20 | 0.25 | 0.30 | 0.40 | @ 0.10 |
|         | 1500     | 0.50                  | CFM  | 96   | 95   | 93   | 91   | 88   | 81   | 74   | 58   | 2.5    |
|         | 1100     | 0.35                  | CFM  | 56   | 52   | 48   | 43   | 36   | 30   | -    | -    | 0.7    |