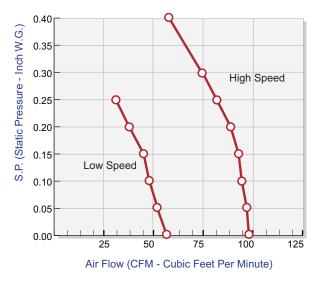

#### **FAN DATA**

| MODEL   | MOTOR 12 | CUBIC FEET PER MINUTE |      |      |      |      |      |      |      |      | SONE |        |
|---------|----------|-----------------------|------|------|------|------|------|------|------|------|------|--------|
| RS-90-2 | RPM      | AMPS                  | S.P. | 0.00 | 0.05 | 0.10 | 0.15 | 0.20 | 0.25 | 0.30 | 0.40 | @ 0.10 |
|         | 1500     | 0.50                  | CFM  | 96   | 95   | 93   | 91   | 88   | 81   | 74   | 58   | 2.5    |
|         | 1100     | 0.35                  | CFM  | 56   | 52   | 48   | 43   | 36   | 30   | -    | -    | 0.7    |

RPM (Revolution Per Minute) shown is nominal and performance is based on actual speed of test. Unit was tested with inlet grille, backdraft damper and outlet duct.

| Contractor: | RS-90-2 (Two Speed) |      |            |             |
|-------------|---------------------|------|------------|-------------|
| Architect:  | Job:                | Date | Supersedes | Drawing No. |
| Engineer:   | Date Submitted:     |      |            |             |